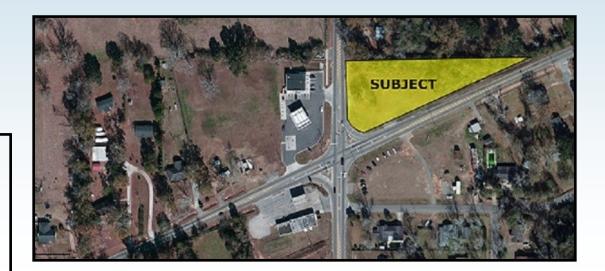

## **Corner Lot**

Metcalfe & Company, Inc.

Commercial & Industrial Real Estate Mobile, Alabama

| Location: | NE corner of McDonald Road &<br>Old Pascagoula Road<br>.8± miles from Interstate 10 (Exit |
|-----------|-------------------------------------------------------------------------------------------|
| Site:     | Approximately 1.2 acres total<br>240±' on McDonald Road<br>579±' on Old Pascagoula Road   |
| Zoning:   | None<br>Mobile County                                                                     |
| Price:    | \$270,000                                                                                 |